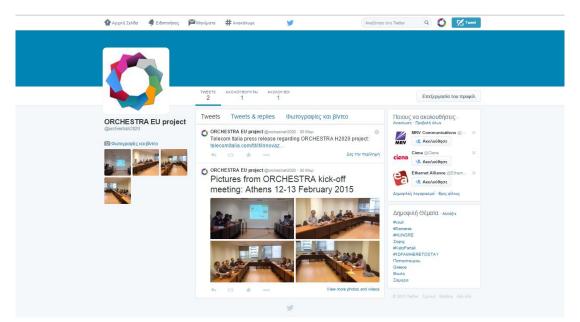

#### **ORCHESTRA** social accounts 3.

An ORCHESTRA twitter account (Figure 7) was setup (twitter.com/orchestrah2020), through which basic events related to the project are communicated.

Figure 7 ORCHESTRA twitter account page.